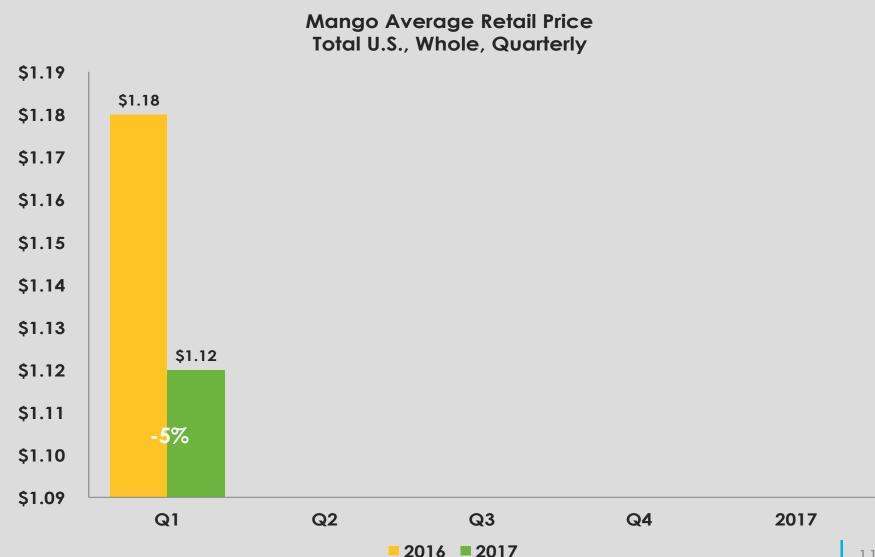

xcept West South Central (-8%)
  - Largest Q1 increases were observed in the Pacific (+32%), Mountain (+27%), East South Central (+27%) and West North Central (+22%) subregions
  - All comparisons are to the same period on the prior year

### MANGO CONTRIBUTION TO PRODUCE DEPT. SALES



Mango Contribution to Produce Department Sales Total U.S., Whole Mangos, Monthly



# MANGO CONTRIBUTION TO PRODUCE DEPT. SALES



Mango Contribution to Produce Department Sales Total U.S., Whole Mangos, Quarterly



## MANGO AVG. VOLUME PER STORE PER WEEK



Mango Average Volume Per Store Per Week Total U.S., Whole, Monthly



### MANGO AVG. VOLUME PER STORE PER WEEK



Mango Average Volume Per Store Per Week Total U.S., Whole, Quarterly





#### MANGO AVG. RETAIL PRICE





#### MANGO AVG. RETAIL PRICE



### MANGO AVG. DOLLARS PER STORE PER WEEK



Mango Average Dollars Per Store Per Week Total U.S., Whole, Monthly



### MANGO AVG. DOLLARS PER STORE PER WEEK









### **MAP OF SUB-REGIONS**



## MANGO CONTRIBUTION TO DEPT. SALES BY SUB-REGION



Mango Contribution to Produce Department Sales
By Sub-Region, Whole Mangos



## MANGO AVG. VOLUME PER STORE PER WEEK BY SUB-REGION

Mango Average Volume Per Store Per Week By Sub-Region, Whole Mangos



## MANGO AVG. RETAIL PRICE BY SUB-REGION







■ Q1 2016 ■ Q1 2017

## MANGO AVG. SALES PER STORE PER WEEK BY SUB-REGION





### AD TRACKING METHODOLOGY



- Data is pulled from the USDA-AMS Market News portal retail report
- The USDA Retail Report is based on a weekly survey of 500 retailers comprising more than 29,000 individual stores w