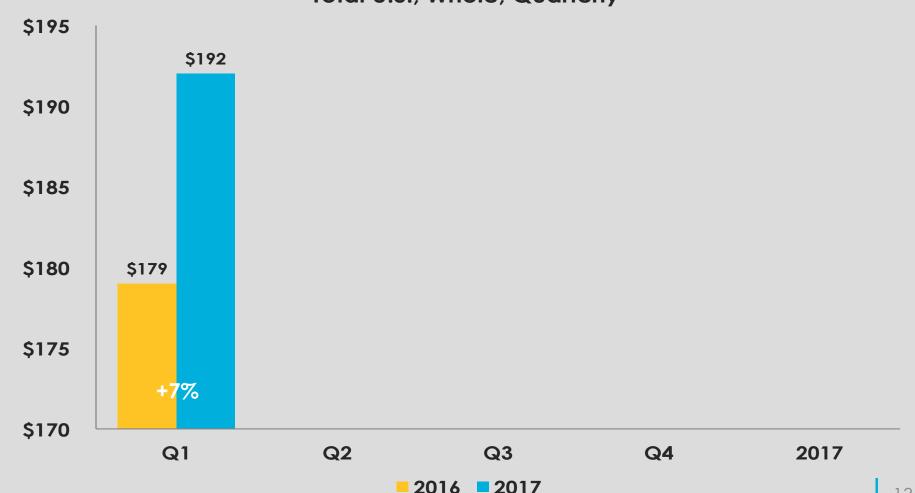

subregions
  - All comparisons are to the same period on the prior year

### MANGO CONTRIBUTION TO PRODUCE DEPT. SALES



Mango Contribution to Produce Department Sales Total U.S., Whole Mangos, Monthly



# MANGO CONTRIBUTION TO PRODUCE DEPT. SALES



Mango Contribution to Produce Department Sales Total U.S., Whole Mangos, Quarterly



## MANGO AVG. VOLUME PER STORE PER WEEK



Mango Average Volume Per Store Per Week Total U.S., Whole, Monthly



### MANGO AVG. VOLUME PER STORE PER WEEK



Mango Average Volume Per Store Per Week Total U.S., Whole, Quarterly





#### MANGO AVG. RETAIL PRICE





#### MANGO AVG. RETAIL PRICE



### MANGO AVG. DOLLARS PER STORE PER WEEK



Mango Average Dollars Per Store Per Week Total U.S., Whole, Monthly



### MANGO AVG. DOLLARS PER STORE PER WEEK









### **MAP OF SUB-REGIONS**



## MANGO CONTRIBUTION TO DEPT. SALES BY SUB-REGION



Mango Contribution to Produce Department Sales
By Sub-Region, Whole Mangos



## MANGO AVG. VOLUME PER STORE PER WEEK BY SUB-REGION

Mango Average Volume Per Store Per Week By Sub-Region, Whole Mangos



## MANGO AVG. RETAIL PRICE BY SUB-REGION







■ Q1 2016 ■ Q1 2017

## MANGO AVG. SALES PER STORE PER WEEK BY SUB-REGION





### AD TRACKING METHODOLOGY



- Data is pulled from the USDA-AMS Market News portal retail report
- The USDA Retail Report is based on a weekly survey of 500 retailers comprising more than 29,000 individual stores with online weekly advertised features
- The information represents advertised prices at major retail supermarket outlets
- Ad frequency follows a seasonal curve and