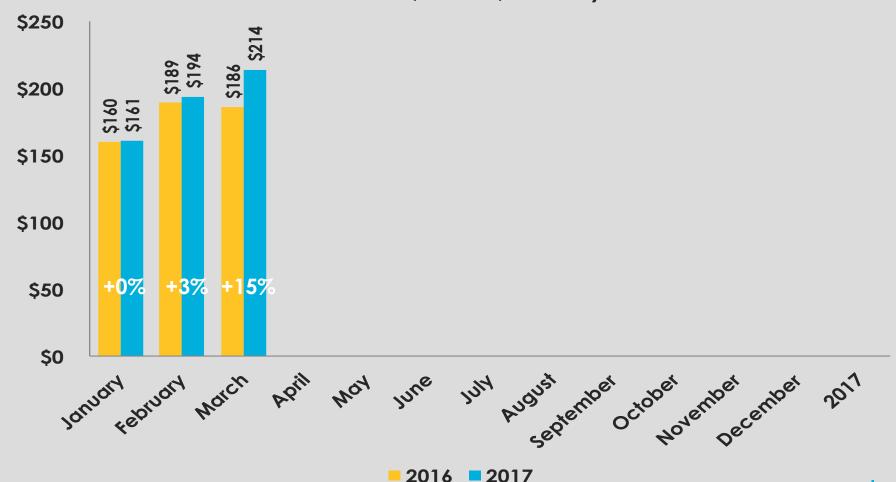

### MANGO AVG. DOLLARS PER STORE PER WEEK

Mango Average Dollars Per Store Per Week Total U.S., Whole, Monthly