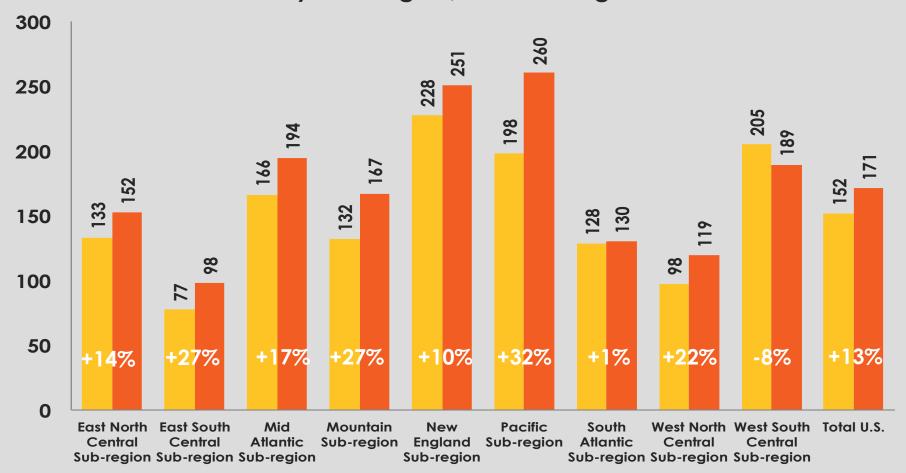

#### **EXECUTIVE SUMMARY**

- Slow start to Q1, with strong results for February and March
  - 13% increase in volume per store per week for all of Q1
  - 3% decline in volume per store per week in January 2017
  - 9% increase in volume per store per week in February 2017
  - 30% increase in volume per store per week in March 2017
  - Average retail price decreased 5% in Q1
- Regional highlights
  - Volume per store per week increased in all sub-regions in Q1, except West South Central (-8%)
  - Largest Q1 increases were observed in the Pacific (+32%), Mountain (+27%), East South Central (+27%) and West North Central (+22%) subregions
  - All comparisons are to the same period on the prior year

## MANGO AVG. VOLUME PER STORE PER WEEK BY SUB-REGION

Mango Average Volume Per Store Per Week By Sub-Region, Whole Mangos