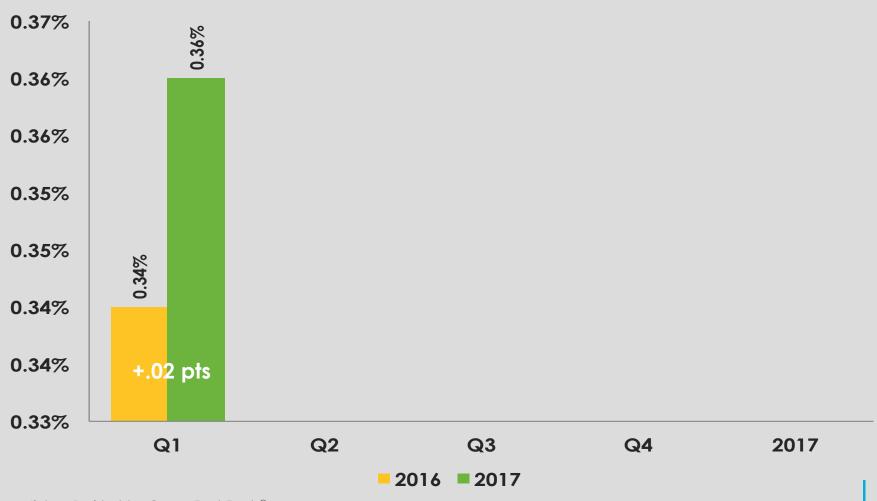

# MANGO CONTRIBUTION TO PRODUCE DEPT. SALES

Mango Contribution to Produce Department Sales Total U.S., Whole Mangos, Quarterly