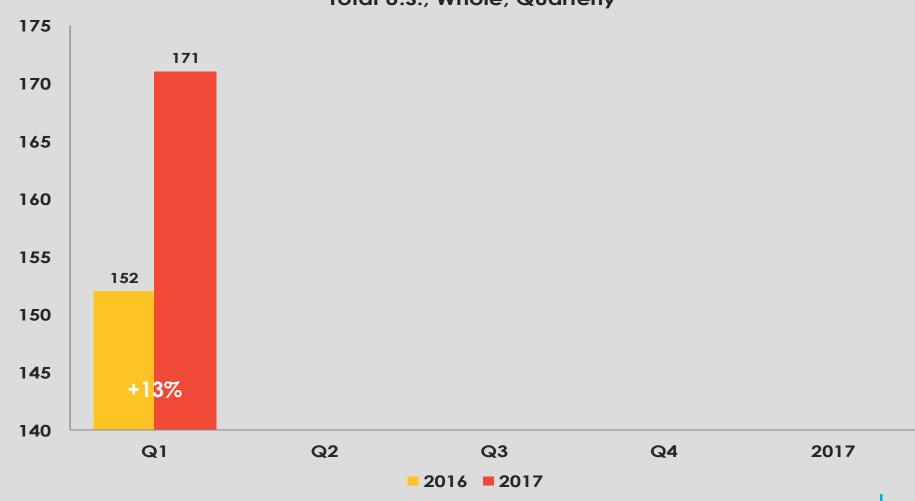

#### **EXECUTIVE SUMMARY**

- Slow start to Q1, with strong results for February and March
  - 13% increase in volume per store per week for all of Q1
  - 3% decline in volume per store per week in January 2017
  - 9% increase in volume per store per week in February 2017
  - 30% increase in volume per store per week in March 2017
  - Average retail price decreased 5% in Q1
- Regional highlights
  - Volume per store per week increased in all sub-regions in Q1, except West South Central (-8%)
  - Largest Q1 increases were observed in the Pacific (+32%), Mountain (+27%), East South Central (+27%) and West North Central (+22%) subregions
  - All comparisons are to the same period on the prior year

### MANGO AVG. VOLUME PER STORE PER WEEK

Mango Average Volume Per Store Per Week Total U.S., Whole, Quarterly