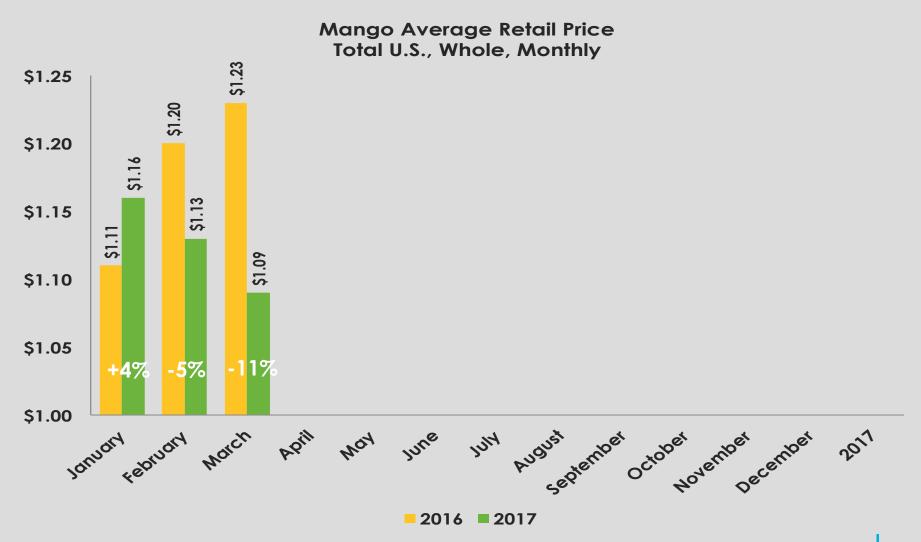

reased in all sub-regions in Q1, except West South Central (-8%)
  - Largest Q1 increases were observed in the Pacific (+32%), Mountain (+27%), East South Central (+27%) and West North Central (+22%) subregions
  - All comparisons are to the same period on the prior year

### MANGO CONTRIBUTION TO PRODUCE DEPT. SALES



Mango Contribution to Produce Department Sales Total U.S., Whole Mangos, Monthly



# MANGO CONTRIBUTION TO PRODUCE DEPT. SALES



Mango Contribution to Produce Department Sales Total U.S., Whole Mangos, Quarterly



## MANGO AVG. VOLUME PER STORE PER WEEK



Mango Average Volume Per Store Per Week Total U.S., Whole, Monthly



### MANGO AVG. VOLUME PER STORE PER WEEK



Mango Average Volume Per Store Per Week Total U.S., Whole, Quarterly





#### MANGO AVG. RETAIL PRICE





#### MANGO AVG. RETAIL PRICE



### MANGO AVG. DOLLARS PER STORE PER WEEK



Mango Average Dollars Per Store Per Week Total U.S., Whole, Monthly



### MANGO AVG. DOLLARS PER STORE PER WEEK









### **MAP OF SUB-REGIONS**



## MANGO CONTRIBUTION TO DEPT. SALES BY SUB-REGION



Mango Contribution to Produce Department Sales
By Sub-Region, Whole Mangos



## MANGO AVG. VOLUME PER STORE PER WEEK BY SUB-REGION

Mango Average Volume Per Store Per Week By Sub-Region, Whole Mangos



## MANGO AVG. RETAIL PRICE BY SUB-REGION







■ Q1 2016 ■ Q1 2017

## MANGO AVG. SALES PER STORE PER WEEK BY SUB-REGION





### AD TRACKING METHODOLOGY



- Data is pulled from the USDA-AMS Market News portal retail report
- The USDA Retail Report is based on a weekly survey of 500 retailers comprising mo