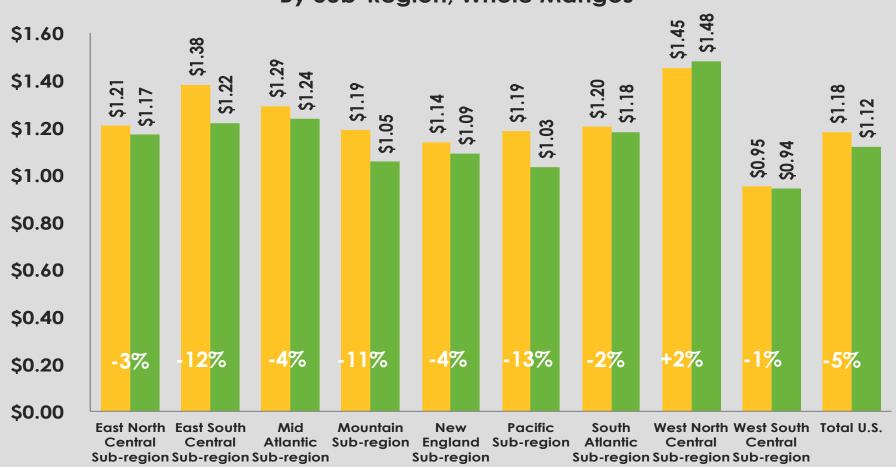

## MANGO AVG. VOLUME PER STORE PER WEEK



Mango Average Volume Per Store Per Week Total U.S., Whole, Monthly



### MANGO AVG. VOLUME PER STORE PER WEEK



Mango Average Volume Per Store Per Week Total U.S., Whole, Quarterly





#### MANGO AVG. RETAIL PRICE





#### MANGO AVG. RETAIL PRICE



### MANGO AVG. DOLLARS PER STORE PER WEEK



Mango Average Dollars Per Store Per Week Total U.S., Whole, Monthly



### MANGO AVG. DOLLARS PER STORE PER WEEK









### **MAP OF SUB-REGIONS**



## MANGO CONTRIBUTION TO DEPT. SALES BY SUB-REGION



Mango Contribution to Produce Department Sales
By Sub-Region, Whole Mangos



## MANGO AVG. VOLUME PER STORE PER WEEK BY SUB-REGION

Mango Average Volume Per Store Per Week By Sub-Region, Whole Mangos



## MANGO AVG. RETAIL PRICE BY SUB-REGION







■ Q1 2016 ■ Q1 2017

## MANGO AVG. SALES PER STORE PER WEEK BY SUB-REGION





### AD TRACKING METHODOLOGY



- Data is pulled from the USDA-AMS Market News portal retail report
- The USDA Retail Report is based on a weekly survey of 500 retailers comprising more than 29,000 individual stores with online weekly advertised features
- The information represents advertised prices at major retail supermarket outlets
- Ad frequency follows a seasonal curve and responds to market and volume variations
- Usually, when we see a big difference in the year to year ad frequency trend, it can be related directly to mango volume and price at that time
- Advertising decisions are made weeks or even months in advance, so good crop information is critical



#### **EXECUTIVE SUMMARY**

- All comparisons