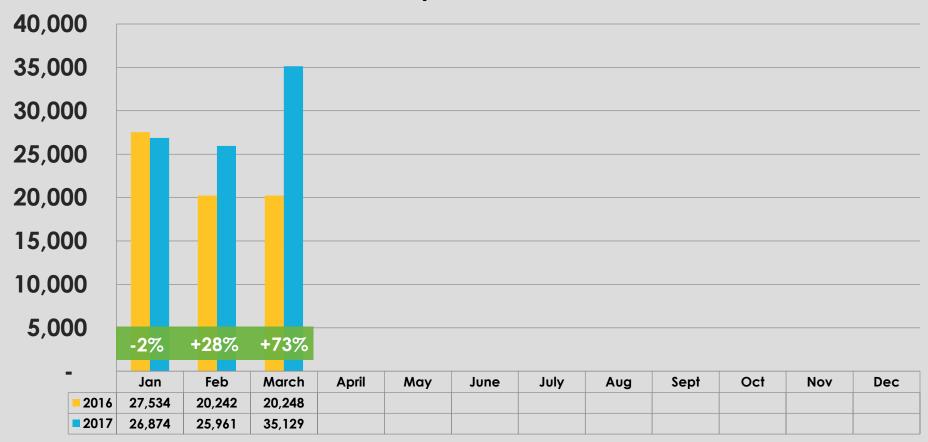

#### **EXECUTIVE SUMMARY**

- All comparisons are to the same period in prior year
- 2% decline in stores on ad in January 2017
- 28% increase in stores on ad in February 2017
- 73% increase in stores on ad in March 2017
- 29% increase in stores on ad for Q1 2017

# 2017 MONTHLY NUMBER OF STORES ON AD

#### 2017 Monthly Number of Stores on Ad

87,964 stores on ad from January to March 2017 compared to 68,024 on ad during this period in 2016, which is a 29% increase