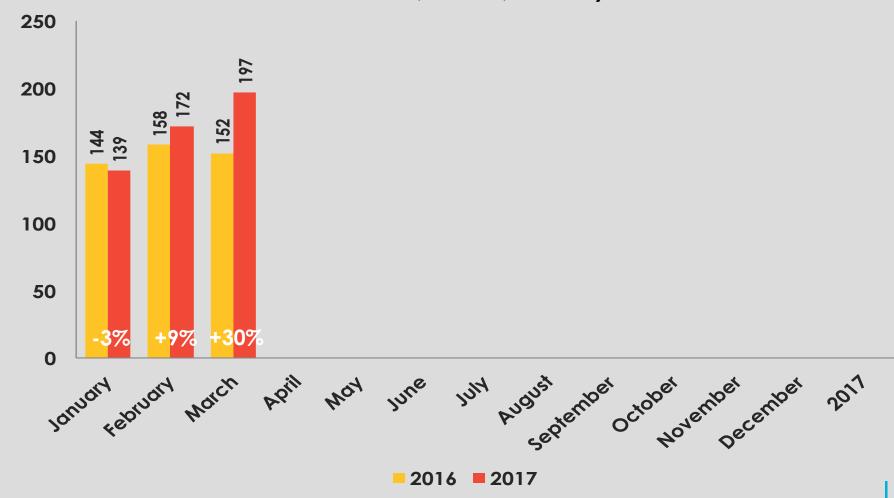

#### **EXECUTIVE SUMMARY**

- Slow start to Q1, with strong results for February and March
  - 13% increase in volume per store per week for all of Q1
  - 3% decline in volume per store per week in January 2017
  - 9% increase in volume per store per week in February 2017
  - 30% increase in volume per store per week in March 2017
  - Average retail price decreased 5% in Q1
- Regional highlights
  - Volume per store per week increased in all sub-regions in Q1, except West South Central (-8%)
  - Largest Q1 increases were observed in the Pacific (+32%), Mountain (+27%), East South Central (+27%) and West North Central (+22%) subregions
  - All comparisons are to the same period on the prior year

## MANGO AVG. VOLUME PER STORE PER WEEK

Mango Average Volume Per Store Per Week Total U.S., Whole, Monthly