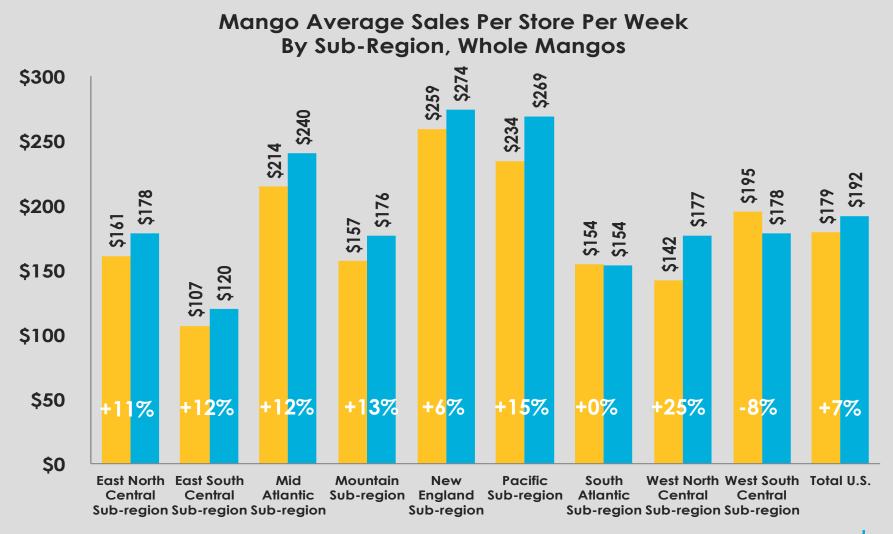

er Week Total U.S., Whole, Monthly



### MANGO AVG. VOLUME PER STORE PER WEEK



Mango Average Volume Per Store Per Week Total U.S., Whole, Quarterly





#### MANGO AVG. RETAIL PRICE





#### MANGO AVG. RETAIL PRICE



### MANGO AVG. DOLLARS PER STORE PER WEEK



Mango Average Dollars Per Store Per Week Total U.S., Whole, Monthly



### MANGO AVG. DOLLARS PER STORE PER WEEK









### **MAP OF SUB-REGIONS**



## MANGO CONTRIBUTION TO DEPT. SALES BY SUB-REGION



Mango Contribution to Produce Department Sales
By Sub-Region, Whole Mangos



## MANGO AVG. VOLUME PER STORE PER WEEK BY SUB-REGION

Mango Average Volume Per Store Per Week By Sub-Region, Whole Mangos



## MANGO AVG. RETAIL PRICE BY SUB-REGION







■ Q1 2016 ■ Q1 2017

## MANGO AVG. SALES PER STORE PER WEEK BY SUB-REGION





### AD TRACKING METHODOLOGY



- Data is pulled from the USDA-AMS Market News portal retail report
- The USDA Retail Report is based on a weekly survey of 500 retailers comprising more than 29,000 individual stores with online weekly advertised features
- The information represents advertised prices at major retail supermarket outlets
- Ad frequency follows a seasonal curve and responds to market and volume variations
- Usually, when we see a big difference in the year to year ad frequency trend, it can be related directly to mango volume and price at that time
- Advertising decisions are made weeks or even months in advance, so good crop information is critical



#### **EXECUTIVE SUMMARY**

- All comparisons are to the same period in prior year
- 2% decline in stores on ad in January