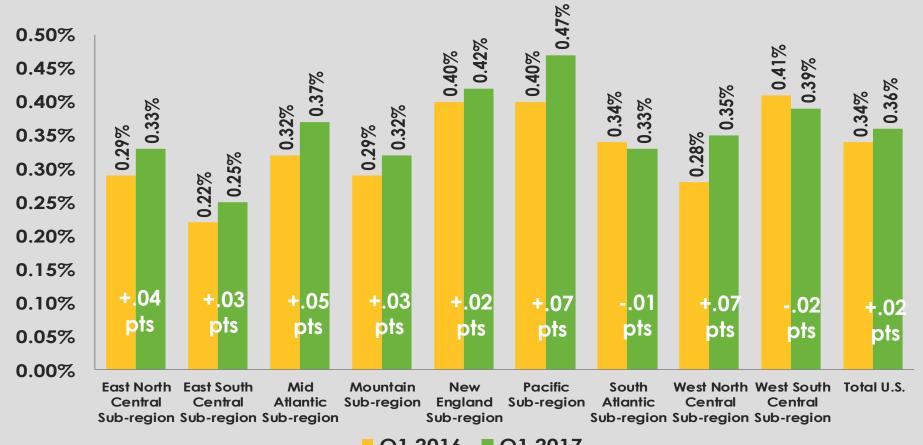

## MANGO CONTRIBUTION TO DEPT. SALES BY SUB-REGION

Mango Contribution to Produce Department Sales
By Sub-Region, Whole Mangos