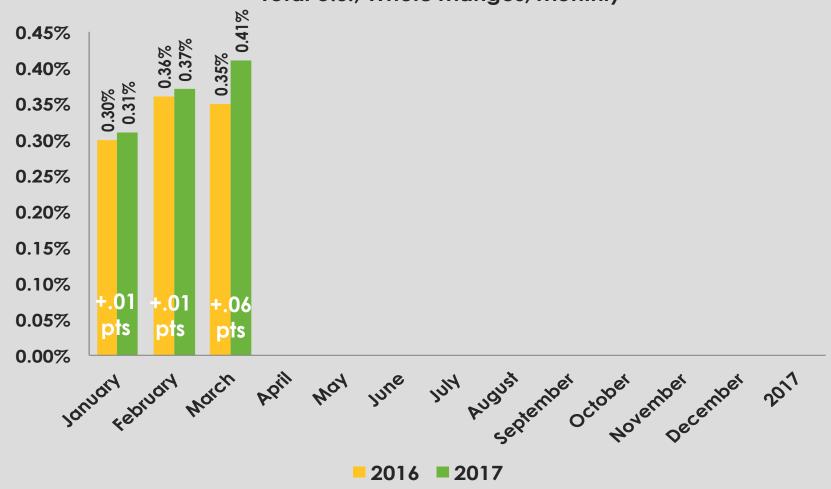

### MANGO CONTRIBUTION TO PRODUCE DEPT. SALES

Mango Contribution to Produce Department Sales Total U.S., Whole Mangos, Monthly